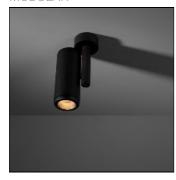

## Product data sheet

MÉDARD 70 CEILING LED 2700K MEDIUM GI BLACK STRUC 12732632

MODULAR

The personification of lighting serendipity Nature is always the best inspiration for great designs. The insect stick inspired the Dutch design agency Bleijh in the design and creation of Médard. The quircky nature fits the Modular DNA. The track mounted and ceiling mounted versions are the perfect example of the architectural lighting portfolio of Modular.

| LOR         | 849    |
|-------------|--------|
| Total flux  | 895 In |
| Total power | 13 V   |
|             |        |

Mounting mode

Ceiling mounted

Shape and measurements

Length: 2.76 in Width: 2.76 in Height: 6.69 in

Adjustability

Rotatable, Tiltable

Electric

System power: 13 W

Protection

IP: 20