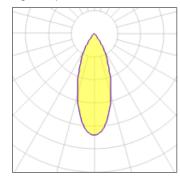

## Light output 1

| I x LED            |         |
|--------------------|---------|
| Nominal lamp power | 11 W    |
| Lamp flux          | 1065 lm |
| Luminous efficacy  | 69 lm/W |
| CCT                | 2700 K  |
| CRI                | 90      |

| LOR         | 849    |
|-------------|--------|
| Total flux  | 895 In |
| Total power | 13 V   |
|             |        |

Mounting mode

Ceiling mounted

Shape and measurements

Length: 2.76 in Width: 2.76 in Height: 6.69 in