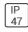

## Product data sheet

MRI-ASR MRI-2ASR-8-1000-L950-HEO COOPER LIGHTING







Specifically designed for MRI rooms with non-ferrous construction, 2', 4' and 8' Lengths with 2" and 4" Apertures, Slim frame design allows fully luminous aesthetic, Only illuminated lens visible, Available in 250, 500, 750, and 1000 lumens/foot, Remote driver, Multi-channel MRI filters

## Light output 1 (integrated)



| Lamp type          | LED     | CCT         | 5000 K  |
|--------------------|---------|-------------|---------|
| Nominal lamp power | 101.4 W | CRI         | 90      |
| Total flux         | 8398 lm | LOR         | 100%    |
| Luminous efficacy  | 83 lm/W | Total power | 101.4 W |

Mounting mode

Ceiling recessed

Shape and measurements

Length: 2.00 in Width: 96.00 in Height: 0.39 in

Adjustability

Fixed

Electric

System power: 101.4 W

Protection

IP: 47