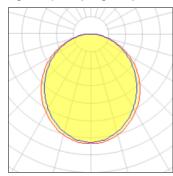

## Light output 1 (integrated)

| Lamp type          | LED     | CCT         | 5000 K  |
|--------------------|---------|-------------|---------|
| Nominal lamp power | 101.4 W | CRI         | 90      |
| Total flux         | 8398 lm | LOR         | 100%    |
| Luminous efficacy  | 83 lm/W | Total power | 101.4 W |