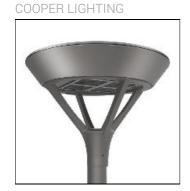

## Product data sheet

PMM MESA PMM-E04-LED-E-U-SL2-7050

Die-cast aluminum housing and door, Lumens packages ranging from 3,000 - 29,000 lumens, Choice of 13 high-efficiency, patented AccuLED Optics™, Base casting slip fits over a standard 3" O.D. tenon, Wall, single and dual-mount configurations available, 10kV/10vkA surge protection standard, LED fixture features a five-year warranty

Mounting mode

Wall mounted

Shape and measurements

Length: 2.04 in Width: 12.00 in Height: 0.39 in

Adjustability

Fixed

Electric

System power: 97.2 W