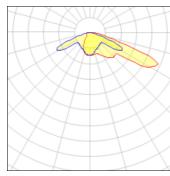

## Light output 1 (integrated)

| Lamp type          | LED     | CCT         | 3000 K |
|--------------------|---------|-------------|--------|
| Nominal lamp power | 25.9 W  | CRI         | 75     |
| Total flux         | 2173 lm | LOR         | 100%   |
| Luminous efficacy  | 84 lm/W | Total power | 25.9 W |