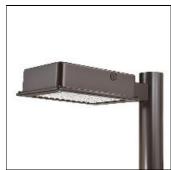

## Product data sheet

RV RIDGEVIEW LED LDRV-SL4-F01-E-7030

**COOPER LIGHTING** 

One-piece, die-cast aluminum housing can be pole or wall-mounted, Optical design creates consistent distribution and scalability, Choice of 12 high-efficiency, patented AccuLED Optics™, Standard in 4000K (+/- 275K) CCT and nominal 70 CRI, Suitable for operation in -40°C to 40°C ambient environments, 120-277V 50/60Hz, 347V 60Hz or 480V 60Hz operation, Proprietary circuit module withstands 10kV of transient line surge, Optional battery pack and bi-level switching, Five-year warranty

Mounting mode

Pole top mounted

Shape and measurements

Length: 2.04 in Width: 12.00 in Height: 0.39 in

Adjustability

Fixed

Electric

System power: 25.9 W