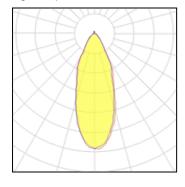

#### Light output 1

| 1 x Metal halide lamp |          |             |         |
|-----------------------|----------|-------------|---------|
| Nominal lamp power    | 150 W    | Socket      | G12     |
| Lamp flux             | 14500 lm | LOR         | 36%     |
| Luminous efficacy     | 97 lm/W  | Total flux  | 5163 lm |
| CCT                   | 4200 K   | Total power | 170 W   |
| CRI                   | 98       |             |         |

| 1 x Metal halide lamp |          |             |         |
|-----------------------|----------|-------------|---------|
| Nominal lamp power    | 150 W    | Socket      | G12     |
| Lamp flux             | 14500 lm | LOR         | 36%     |
| Luminous efficacy     | 97 lm/W  | Total flux  | 5163 lm |
| CCT                   | 3000 K   | Total power | 170 W   |
| CRI                   | 84       |             |         |