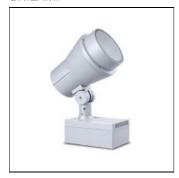

Mounting mode

Standing / Bollard, Floor mounted

Electric

System power: 170 W Appliance Class: I

### Shape and measurements

Length: 6.27 in Width: 8.11 in Height: 13.88 in