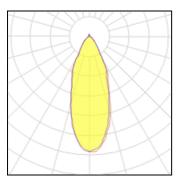

# Product data sheet

MEGA SONIC - GEAR 5935-7-3-753-XX

UNILAMP









#### Light output 1



| 1 x Metal halide lamp |          |             |         |
|-----------------------|----------|-------------|---------|
| Nominal lamp power    | 150 W    | Socket      | G12     |
| Lamp flux             | 14500 lm | LOR         | 36%     |
| Luminous efficacy     | 97 lm/W  | Total flux  | 5163 lm |
| CCT                   | 4200 K   | Total power | 170 W   |
| CRI                   | 98       |             |         |



| 1 x Metal halide lamp |          |             |         |
|-----------------------|----------|-------------|---------|
| Nominal lamp power    | 150 W    | Socket      | G12     |
| Lamp flux             | 14500 lm | LOR         | 36%     |
| Luminous efficacy     | 97 lm/W  | Total flux  | 5163 lm |
| CCT                   | 3000 K   | Total power | 170 W   |
| CRI                   | 84       |             |         |

Mounting mode

Standing / Bollard, Floor mounted

Electric

System power: 170 W Appliance Class: I

### Shape and measurements

Length: 6.27 in Width: 8.11 in Height: 13.88 in

## Adjustability

Rotatable, Tiltable

#### Protection

IP: 65 IK: 06