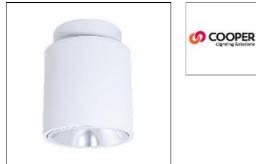

# Product data sheet

LERS4B/LESQS4B LED 4" SHALLOW ROUND AND SQUARE CYLINDERS LE\_4B30D010 EC4B30509027 4LBN1MW

> IP 47

LE\_4B30D010 EC4B30509027 4LBN1MW

COOPER LIGHTING

dimming down to 1%, ENERGY STAR® qualified, 5-year warranty, Integral or remote driver options