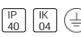

# NOTUS 17 LINEAR LED 1161MM 830

**BRIGHT SPECIAL LIGHTING** 

Housing:Extruded aluminium Diffuser:Matt opal cover of extruded PMMA Control Gear:Built-in electronic power supply Watt:Max 131.2W Transmittance:70% IP:40 IK:04 • Optional accessories • LED replacement with tools Colors -10 White -20 Black -90 Anoxal matt Wood 1 Wood 2

#### Protection

IP: 40 IK: 04