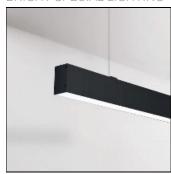

# NOTUS 17 LINEAR LED 1161MM 830

**BRIGHT SPECIAL LIGHTING** 

Housing:Extruded aluminium Diffuser:Matt opal cover of extruded PMMA Control Gear:Built-in electronic power supply Watt:Max 131.2W Transmittance:70% IP:40 IK:04 • Optional accessories • LED replacement with tools Colors -10 White -20 Black -90 Anoxal matt Wood 1 Wood 2

#### Mounting mode

Ceiling mounted, Pendant

#### Shape and measurements

Length: 45.47 in Width: 1.89 in Height: 4.09 in

#### Design

Material impression: Aluminum, Wood

Color of housing: Black, White, Anthracite / graphite