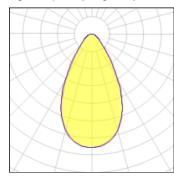

## Light output 1 (integrated)

| Lamp type          | LED      | CCT         | 4032 K |
|--------------------|----------|-------------|--------|
| Nominal lamp power | 209 W    | CRI         | 80     |
| Total flux         | 27427 lm | LOR         | 100%   |
| Luminous efficacy  | 131 lm/W | Total power | 209 W  |

## Glare protection

Glare protection: UGR < 19