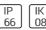

# Product data sheet

STEAMER STREET AND AREA LUMINAIRES SE-90032-LC-W-W40

LIGMAN









- Lamp LED - CRI Ra > 80 - MacAdam Ellipse 3 SDCM - Colour 3000K , 4000K - Die-cast aluminium housing pre-treated before powder coating ensuring high corrosion resistance - Stainless steel fasteners in grade 316 - Durable silicone rubber gasket - Clear toughened glass - Surge protection 10 kV

## Light output 1 (integrated)



| Lamp type          | LED      | CCT         | 4032 K |
|--------------------|----------|-------------|--------|
| Nominal lamp power | 209 W    | CRI         | 80     |
| Total flux         | 27427 lm | LOR         | 100%   |
| Luminous efficacy  | 131 lm/W | Total power | 209 W  |

### Mounting mode

Wall mounted

### Shape and measurements

Height: 4.13 in Diameter: 22.83 in Weight: 16.1 kg

## Adjustability

Free

### Design

Color of housing: Black, White,