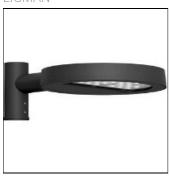

# Product data sheet

STEAMER STREET AND AREA LUMINAIRES SE-90032-LC-W-W40

LIGMAN

- Lamp LED - CRI Ra > 80 - MacAdam Ellipse 3 SDCM - Colour 3000K , 4000K - Die-cast aluminium housing pre-treated before powder coating ensuring high corrosion resistance - Stainless steel fasteners in grade 316 - Durable silicone rubber gasket - Clear toughened glass - Surge protection 10 kV

### Mounting mode

Wall mounted

### Shape and measurements

Height: 4.13 in Diameter: 22.83 in Weight: 16.1 kg

### Design

Color of housing: Black, White, Silver gray