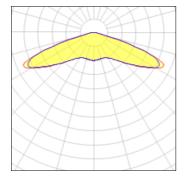

### Light output 1 (integrated)

| Lamp type          | LED      | CCT         | 2200 K |
|--------------------|----------|-------------|--------|
| Nominal lamp power | 66 W     | CRI         | 70     |
| Total flux         | 7362 lm  | LOR         | 100%   |
| Luminous efficacy  | 112 lm/W | Total power | 66 W   |