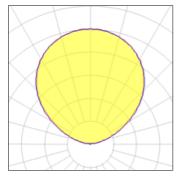

## Light output 1 (integrated)

| Lamp type          | LED      | CCT         | 3000 K |
|--------------------|----------|-------------|--------|
| Nominal lamp power | 31 W     | CRI         | 80     |
| Total flux         | 3941 lm  | LOR         | 100%   |
| Luminous efficacy  | 127 lm/W | ULOR        | 100%   |
|                    |          | Total power | 31 W   |