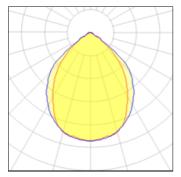

## Light output 2 (integrated)

| Lamp type          | LED     | CCT         | 3000 K |
|--------------------|---------|-------------|--------|
| Nominal lamp power | 42 W    | CRI         | 80     |
| Total flux         | 2374 lm | LOR         | 100%   |
| Luminous efficacy  | 57 lm/W | Total power | 42 W   |