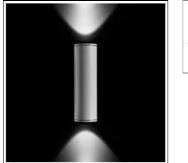

## Product data sheet

EMMA150 LED 118271152 FLOS

• Outdoor luminaire for installation on wall. • Configuration: die-cast aluminium fixing base and frames, EN AB47100 alloy (low copper content). Extruded aluminium body. • Double layer coating for high resistance to corrosion: The aluminium components are painted with a double coat using powders which are complaint with QUALICOAT standards: a first layer of epoxy powder (with excellent chemical and mechanical resistance) and a second finishing layer of polyester powder (resistant to UV rays and atmospheric agents). The entire painting process of the aluminium fitting starts from components which have been sand-blasted in advance to make the surface more porous and increase the adherence of the paint. Ares effects alkaline and acid washing to clean the surfaces completely, then rinses with demineralised water to remove any residue particles, subsequently a chemical conversion treatment is done to protect against rusting. • Tempered transparent glass, silicone gaskets.

## Light output 1

2 x LED Nominal lamp power Lamp flux Luminous efficacy CCT CRI

16.5 W 1681 lm 81 lm/W 6000 K 70 LOR ULOR Total flux

Total power

| 96%     |
|---------|
| 48%     |
| 3235 lm |
| 40 W    |
|         |