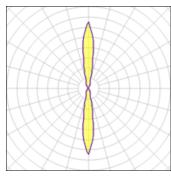

## Light output 1

2 x LED Nominal lamp power Lamp flux Luminous efficacy CCT CRI

16.5 W 1681 lm 81 lm/W 6000 K 70 LOR ULOR Total flux

Total power

| 96%     |
|---------|
| 48%     |
| 3235 lm |
| 40 W    |
|         |