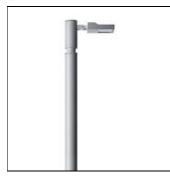

# Product data sheet

ATHLON OPTIC AREA LIGHT / SINGLE SIDED 7257-I-5-523-XX

UNILAMP

ATHLON is a series of mini floodlights with wide beam asymmetrical and bi-symmetrical light distribution. It operates with High Power LED module which is attached on aluminium body as a heat sink. The Alanod Miro reflectors used in this luminaire are designed by Photopia high-end lighting engineering software. The calibrated aiming unit provides accuracy of the light distribution on the illuminated surface. The range of accessories such as ground mount spike, tree strap and pole clamping unit makes it a dynamic floodlight choice. ATHLON is suitable to light up small to medium sized objects or areas such as signage boards, ceiling, building facades, etc.

#### Mounting mode

Pole top mounted, Pole integrated

#### Shape and measurements

Length: 6.87 in Width: 4.13 in Height: 9.23 in