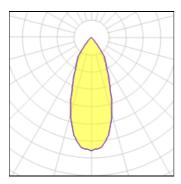

Light output 1

| 1 x LED            |         |             |        |
|--------------------|---------|-------------|--------|
| Nominal lamp power | 13.4 W  | LOR         | 91%    |
| Lamp flux          | 1018 lm | Total flux  | 930 lm |
| Luminous efficacy  | 69 lm/W | Total power | 13.4 W |
| CCT                | 4000 K  |             |        |
| CRI                | 90      |             |        |
|                    |         |             |        |
|                    |         |             |        |
| 1 x LED            |         |             |        |
| Nominal lamp power | 6.2 W   | LOR         | 91%    |
| Lamp flux          | 630 lm  | Total flux  | 575 lm |
| Luminous efficacy  | 93 lm/W | Total power | 6.2 W  |
| CCT                | 4000 K  |             |        |
| CRI                | 90      |             |        |
|                    |         |             |        |
|                    |         |             |        |
| 1 x LED            |         |             |        |
| Nominal lamp power | 9.2 W   | LOR         | 91%    |
| Lamp flux          | 792 lm  | Total flux  | 723 lm |
| Luminous efficacy  | 79 lm/W | Total power | 9.2 W  |
| CCT                | 4000 K  |             |        |
| CRI                | 90      |             |        |
|                    |         |             |        |