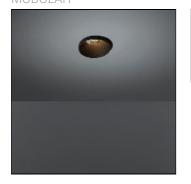

## Product data sheet

SMART KUP 82 LED GE 4000K FLOOD BLACK STRUC

12471332 MODULAR

Smart lighting family Smart Cake, Smart Lotis and Smart Kup are Modular's new generation minispots. They combine technical ingenuity with timeless design. The names speak for themselves. The design of these mini-spots is based on Modular's most popular designs. What you get is a LED module with a different finish. The design of the Smart Kup looks like a flaring cylinder.

Mounting mode

Ceiling recessed

## Shape and measurements

Height: 0.39 in Diameter: 3.23 in