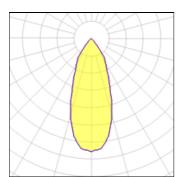

Light output 1

| 1 x LED            |         |             |        |
|--------------------|---------|-------------|--------|
| Nominal lamp power | 13.4 W  | LOR         | 91%    |
| Lamp flux          | 1018 lm | Total flux  | 930 lm |
| Luminous efficacy  | 69 lm/W | Total power | 13.4 W |
| CCT                | 4000 K  |             |        |
| CRI                | 90      |             |        |
|                    |         |             |        |
|                    |         |             |        |
| 1 x LED            |         |             |        |
| Nominal lamp power | 6.2 W   | LOR         | 91%    |
| Lamp flux          | 630 lm  | Total flux  | 575 lm |
| Luminous efficacy  | 93 lm/W | Total power | 6.2 W  |
| CCT                | 4000 K  |             |        |
| CRI                | 90      |             |        |
|                    |         |             |        |
|                    |         |             |        |
| 1 x LED            |         |             |        |
| Nominal lamp power | 9.2 W   | LOR         | 91%    |
| Lamp flux          | 792 lm  | Total flux  | 723 lm |
| Luminous efficacy  | 79 lm/W | Total power | 9.2 W  |
| CCT                | 4000 K  |             |        |
| CRI                | 90      |             |        |
|                    |         |             |        |