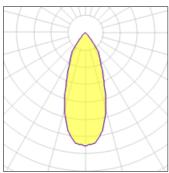

Light output 1

| 1 x LED            |         |             |        |
|--------------------|---------|-------------|--------|
| Nominal lamp power | 13.4 W  | LOR         | 91%    |
| Lamp flux          | 1018 lm | Total flux  | 930 lm |
| Luminous efficacy  | 69 lm/W | Total power | 13.4 W |
| CCT                | 4000 K  |             |        |
| CRI                | 90      |             |        |
|                    |         |             |        |
|                    |         |             |        |
| 1 x LED            |         |             |        |
| Nominal lamp power | 6.2 W   | LOR         | 91%    |
| Lamp flux          | 630 lm  | Total flux  | 575 lm |
| Luminous efficacy  | 93 lm/W | Total power | 6.2 W  |
| CCT                | 4000 K  |             |        |
| CRI                | 90      |             |        |
|                    |         |             |        |
|                    |         |             |        |
| 1 x LED            |         |             |        |
| Nominal lamp power | 9.2 W   | LOR         | 91%    |
| Lamp flux          | 792 lm  | Total flux  | 723 lm |
| Luminous efficacy  | 79 lm/W | Total power | 9.2 W  |
| CCT                | 4000 K  |             |        |
| CRI                | 90      |             |        |
|                    |         |             |        |