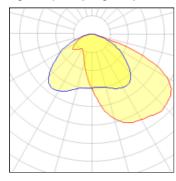

## Light output 1 (integrated)

| Lamp type          | LED      | CCT         | 4032 K |
|--------------------|----------|-------------|--------|
| Nominal lamp power | 104 W    | CRI         | 80     |
| Total flux         | 13644 lm | LOR         | 100%   |
| Luminous efficacy  | 131 lm/W | Total power | 104 W  |