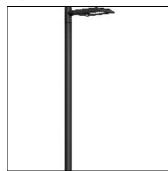

# Product data sheet

STEAMER STREET AND AREA LUMINAIRES SE-90002-T4-W40

LIGMAN

- Lamp LED - CRI Ra > 80 - MacAdam Ellipse 3 SDCM - Colour 3000K , 4000K - Die-cast aluminium housing pre-treated before powder coating ensuring high corrosion resistance - Stainless steel fasteners in grade 316 - Durable silicone rubber gasket - Clear toughened glass - Surge protection 10 kV

#### Mounting mode

Wall mounted

### Shape and measurements

Length: 13.78 in Width: 36.22 in Height: 4.13 in Weight: 10.1 kg

### Adjustability

Free

#### Design

Color of housing: Black, White, Silver gray