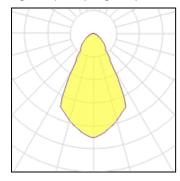

## Light output 1 (integrated)

| Lamp type          | LED     | CCT         | 3000 K |
|--------------------|---------|-------------|--------|
| Nominal lamp power | 47.4 W  | CRI         | 80     |
| Total flux         | 3795 lm | LOR         | 100%   |
| Luminous efficacy  | 80 lm/W | Total power | 47.4 W |