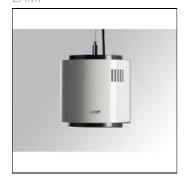

## Product data sheet

STORMBELL 5000 WW WFL WH/BK. ST117050WF830NBW

LAMP

Suspended downlight model STORMBELL 5000 WW FL WH/BK., LAMP brand. Made of shiny white extruded and injected aluminum body. Model for COB with warm white color temperature and control gear included on white decorative rose. Wide Flood aluminum reflector. Insulation class I.

Mounting mode

Pendant, Ceiling mounted

Shape and measurements

Height: 6.81 in Diameter: 6.81 in

Adjustability

Fixed

Electric

System power: 47.4 W Appliance Class: II