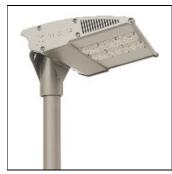

# Product data sheet

FLOODLIGHT 24LED 58W T5000 S30-OPT. AL 67100000501001-67100001501001

**TELEVES** 

Televes

Televes Floodlight is a range of extremely efficient symmetric or asymmetric floodlights that can be used to illuminate large areas. Designed around the latest LED technology. Integrated controls are available as an option, enabling additional energy savings. Model with 24 LEDs 5000K IRC>70 700mA. Maximum input power 58W. IP67. IK10. Class II. Light distribution Flood 30°. System efficacy: Up to 150lm/W. Multi-array optics. Lifetime: L80F10 Up to >100Khrs Ta=25°C. Free adjustable bracket. Aerodynamic design. Body in extruded 6063 T5 aluminum. Excellent thermal management. Vent integrated to prevent moisture and balance atmosphere pressure. Standard finish in RAL9006. AVAILABLE DISTRIBUTIONS • PZ - Asymmetric • Wide Flood 90° • Narrow Flood 60° • Flood 30°

# Shape and measurements

Length: 13.58 in Width: 10.04 in Height: 3.54 in

#### Design

Color of housing: Silver gray