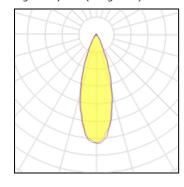

# Product data sheet

FLOODLIGHT 24LED 58W T5000 S30-OPT. AL 67100000501001-67100001501001

**TELEVES** 

Televes

Televes Floodlight is a range of extremely efficient symmetric or asymmetric floodlights that can be used to illuminate large areas. Designed around the latest LED technology. Integrated controls are available as an option, enabling additional energy savings. Model with 24 LEDs 5000K IRC>70 700mA. Maximum input power 58W. IP67. IK10. Class II. Light distribution Flood 30°. System efficacy: Up to 150lm/W. Multi-array optics. Lifetime: L80F10 Up to >100Khrs Ta=25°C. Free adjustable bracket. Aerodynamic design. Body in extruded 6063 T5 aluminum. Excellent thermal management. Vent integrated to prevent moisture and balance atmosphere pressure. Standard finish in RAL9006. AVAILABLE DISTRIBUTIONS • PZ - Asymmetric • Wide Flood 90° • Narrow Flood 60° • Flood 30°