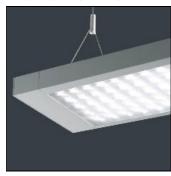

# Product data sheet

LIGHT LINE CONTINUOUS LED - 31W - 4000K - EMERGENCY ELL16052

THORLUX LIGHTING

High performance LED or T5 suspended luminaires. Available as end to end or continuous versions using infill sections and corner joints. Infill sections are complete with interconnecting wiring and can contain spotlights or emergency Scanlight AT LED Downlighters. Applications; offices, school, libraries.

#### Mounting mode

Pendant

# Shape and measurements

Length: 58.62 in Width: 6.50 in Height: 2.20 in