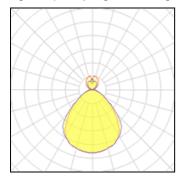

# Light output 1 (integrated, emergency)

| Lamp type          | LED      | CCT         | 4000 K |
|--------------------|----------|-------------|--------|
| Nominal lamp power | 35 W     | CRI         | 80     |
| Total flux         | 5020 lm  | LOR         | 100%   |
| Luminous efficacy  | 143 lm/W | ULOR        | 20%    |
|                    |          | Total power | 35 W   |