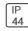

## Product data sheet

KABAZ WALL LED<800LM 111307XX MODULAR







Outdoor wall mounted luminaire, for an energy saving LED bulb. Kabaz provides an exquisite light pattern along all sides of the luminaire. Available in: white struc/ black struc/ khaki/ desert

## Light output 1



| 1 | Χ   | LED  |
|---|-----|------|
| Ν | اما | mina |

| Nominal lamp power | 12 W    | Socket      | E27    |
|--------------------|---------|-------------|--------|
| Lamp flux          | 806 lm  | LOR         | 63%    |
| Luminous efficacy  | 42 lm/W | ULOR        | 31%    |
| CCT                | 2700 K  | Total flux  | 505 lm |
| CRI                | 80      | Total power | 12 W   |

Mounting mode

Wall mounted

Shape and measurements

Length: 11.81 in Width: 16.14 in Height: 11.81 in

Adjustability

Fixed

Electric

System power: 12 W

Protection

IP: 44