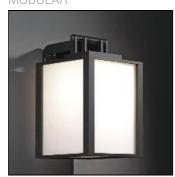

## Product data sheet

KABAZ WALL LED<800LM 111307XX MODULAR

Outdoor wall mounted luminaire, for an energy saving LED bulb. Kabaz provides an exquisite light pattern along all sides of the luminaire. Available in: white struc/ black struc/ khaki/ desert

Mounting mode

Wall mounted

Shape and measurements

Length: 11.81 in Width: 16.14 in Height: 11.81 in

Adjustability

Fixed

Electric

System power: 12 W