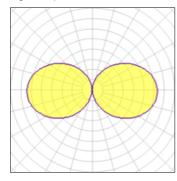

## Light output 1

| 1 | Χ   | LED  |
|---|-----|------|
| Ν | اما | mina |

| Nominal lamp power | 12 W    | Socket      | E27    |
|--------------------|---------|-------------|--------|
| Lamp flux          | 806 lm  | LOR         | 63%    |
| Luminous efficacy  | 42 lm/W | ULOR        | 31%    |
| CCT                | 2700 K  | Total flux  | 505 lm |
| CRI                | 80      | Total power | 12 W   |