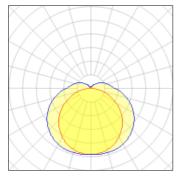

### Light output 1 (integrated)

| Lamp type          | LED    | CCT         | 4000 K |
|--------------------|--------|-------------|--------|
| Nominal lamp power | 40 W   | CRI         | 80     |
| Total flux         | 32 lm  | LOR         | 100%   |
| Luminous efficacy  | 1 lm/W | ULOR        | 13%    |
|                    |        | Total power | 40 W   |