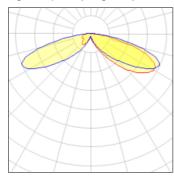

## Light output 1 (integrated)

| Lamp type          | LED     | CCT         | 5700 K |
|--------------------|---------|-------------|--------|
| Nominal lamp power | 96 W    | CRI         | 70     |
| Total flux         | 9400 lm | LOR         | 100%   |
| Luminous efficacy  | 98 lm/W | ULOR        | 4%     |
|                    |         | Total power | 96 W   |