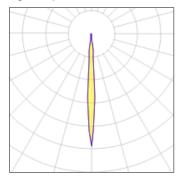

# 1 x Halogen low voltage lamp without reflector

| Nominal lamp power | 100 W   | Socket      | G5.3    |
|--------------------|---------|-------------|---------|
| Lamp flux          | 977 lm  | LOR         | 103%    |
| Luminous efficacy  | 10 lm/W | Total flux  | 1002 lm |
| CCT                | 3000 K  | Total power | 100 W   |
| CRI                | 99      |             |         |