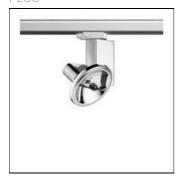

# Product data sheet

FORT KNOX 1 F24550/QR-111/100W/8°

FLOS

Luminaire for ceiling or three-phase electric track installation. For very low voltage halogen lamps or standard and discharge lamps.

Selfextinguishing ceramic or engineering plastic lamp holders, with single-pole, transparent electric wires with double Teflon insulation.

# Mounting mode

Ceiling mounted, Contact rail

# Shape and measurements

Length: 1.69 in Width: 2.68 in Height: 4.86 in