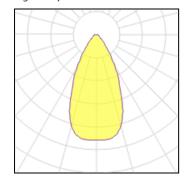

#### Light output 1

## 12 x LED

| Nominal lamp power | 2 W      |
|--------------------|----------|
| Lamp flux          | 290 lm   |
| Luminous efficacy  | 100 lm/W |
| CCT                | 3000 K   |
| CRI                | 80       |

LOR Total flux 2709 lm Total power

78%

27 W