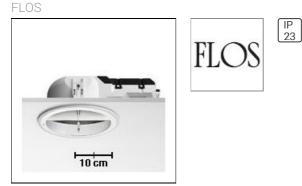

## Product data sheet

ECOLIGHT 03.3456/TC-TEL/2X32W/102°

Recessed indoor luminaires for indoor installation for compact fluorescent lamps. Self-extinguishing, thermoplastic white reflector housing; vacuum-aluminium coated anti-glare elements.

| Mounting mode                        | Electric           |  |
|--------------------------------------|--------------------|--|
| Ceiling recessed                     | System power: 64 W |  |
| Shape and measurements               | Protection         |  |
| Height: 4.33 in<br>Diameter: 8.66 in | IP: 23             |  |
|                                      |                    |  |