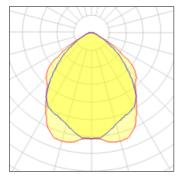

## 2 x Fluorescent lamp tubular T8

| 32 W    | Socket                       | Gx24Q-3                                      |
|---------|------------------------------|----------------------------------------------|
| 2400 lm | LOR                          | 50%                                          |
| 37 lm/W | Total flux                   | 2380 lm                                      |
| 3000 K  | Total power                  | 64 W                                         |
| 84      |                              |                                              |
|         | 2400 lm<br>37 lm/W<br>3000 K | 2400 lmLOR37 lm/WTotal flux3000 KTotal power |