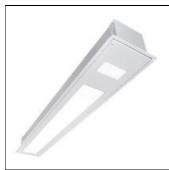

## Product data sheet

MNAE MEDICAL NARROW AMBIENT EXAM MNAE-G-48-LD4-EXAMHI-40

**COOPER LIGHTING** 

Recessed grid 8" on center. Use the DFCL for hard ceilings, 7.5W maximum LED MR16 reading light, with full rotation and swivel, Choose from 3 illumination levels for the ambient exam function, IP65 optional for dusts and water ingress protection, NSF listing and anti-microbial finish for sterile environments, Amber night light and several white color temperatures available, Low voltage relay available for pillow switch control, Emergency battery also available

CCT 4000 K
CRI 80
LOR 100%
Total power 45.3 W

Mounting mode

Ceiling recessed

Shape and measurements

Length: 4.50 in Width: 44.00 in Height: 0.39 in

Adjustability

Fixed

Electric