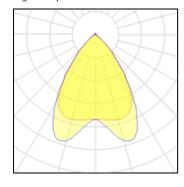

### Light output 1

### 1 x High pressure sodium vapour lamp

| 3 1                |         |             |         |
|--------------------|---------|-------------|---------|
| Nominal lamp power | 70 W    | Socket      | Rx7S    |
| Lamp flux          | 6000 lm | LOR         | 72%     |
| Luminous efficacy  | 50 lm/W | Total flux  | 4318 lm |
| CCT                | 2000 K  | Total power | 85.84 W |
| CRI                | 20      |             |         |