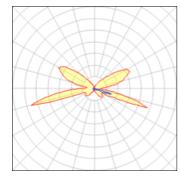

# Product data sheet

SPLIT SMALL LED 2700K BLACK STRUC - GOLD INTERIOR 12600032

MODULAR









Inquisitive lighting Split is the result of improved folding techniques. It is a wall-mounted up- and downlighter which consists of a single folded plate with a fine slit from which the light radiates. Split's asymmetrical design makes it ideal for areas that would benefit from atmospheric lighting, such as living rooms, bedrooms or hallways. Available with a white or black structure and a white, black or gold interior which ensures a warm glow of light. Designed by Couvreur & Devos.

## Light output 1



| 1 x LED            |
|--------------------|
| Nominal lamp power |
| Lamp flux          |
| Luminous efficacy  |
| CCT                |
| CRI                |

| 4.3 W   |
|---------|
| 290 lm  |
| 14 lm/W |
| 2700 K  |
| 90      |
|         |

LOR ULOR Total flux Total power

21% 11%

60 lm 4.3 W

### Mounting mode

Wall mounted

### Shape and measurements

Length: 4.72 in Width: 1.57 in Height: 4.72 in

## Adjustability

Fixed

#### Electric

System power: 4.3 W Appliance Class: I

## Protection

IP: 20 IK: 01