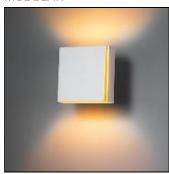

# Product data sheet

SPLIT SMALL LED 2700K BLACK STRUC - GOLD INTERIOR 12600032

MODULAR

Inquisitive lighting Split is the result of improved folding techniques. It is a wall-mounted up- and downlighter which consists of a single folded plate with a fine slit from which the light radiates. Split's asymmetrical design makes it ideal for areas that would benefit from atmospheric lighting, such as living rooms, bedrooms or hallways. Available with a white or black structure and a white, black or gold interior which ensures a warm glow of light. Designed by Couvreur & Devos.