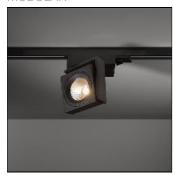

## Product data sheet

SINGLE SQUARE LED 3000K FLOOD TRE DIM GI WHITE STRUC 11402709

MODULAR

All the right angles Single square is a real player that likes to go to town on its hinge points and square corners which are incorporated into the design. This means that this fixture is a versatile and highly directional spotlight, which is installed using the rail system. Single square is chiefly used in retail projects. Thanks to the integration of the new M-LED 111 and the relevant LED gear, Single square has become an extremely high performing and ideal retail spotlight.

Mounting mode

Ceiling mounted, Contact rail

Shape and measurements

Length: 4.92 in Width: 4.92 in Height: 1.57 in

Adjustability

Rotatable, Tiltable

Electric

System power: 28.5 W