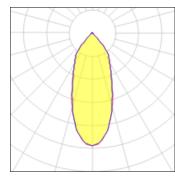

## Light output 1 (integrated)

| Lamp type          | LED     | CCT         | 3000 K |
|--------------------|---------|-------------|--------|
| Nominal lamp power | 28.5 W  | CRI         | 90     |
| Total flux         | 1982 lm | LOR         | 100%   |
| Luminous efficacy  | 70 lm/W | Total power | 28.5 W |