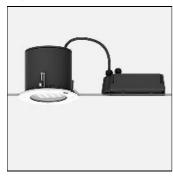

# Product data sheet

ROBUST 2 RECESSED EXTERIOR DOWNLIGHTS RO-80486-T4-W40

LIGMAN

- Lamp LED - CRI Ra > 80 - MacAdam Ellipse 3 SDCM - Colour 3000K , 4000K - Die-cast aluminium housing pre-treated before powder coating ensuring high corrosion resistance - Single cable entry - Stainless steel fasteners in grade 316 - Durable silicone rubber gasket - High-efficiency optical reflector - Clear toughened glass - Recessed installation with remote IP65 driver

#### Mounting mode

Ceiling recessed

## Shape and measurements

Height: 7.09 in Diameter: 9.45 in Weight: 3.6 kg