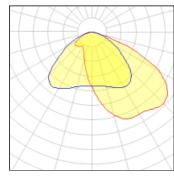

## Light output 1 (integrated)

| Lamp type          | LED      | CCT         | 4032 K |
|--------------------|----------|-------------|--------|
| Nominal lamp power | 34.7 W   | CRI         | 80     |
| Total flux         | 3866 lm  | LOR         | 100%   |
| Luminous efficacy  | 111 lm/W | Total power | 34.7 W |

## Glare protection

Glare protection: UGR < 19