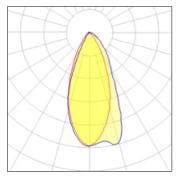

## 1 x Halogen low voltage lamp without reflector

| Nominal lamp power | 100 W   | Socket      | Gy6.35  |
|--------------------|---------|-------------|---------|
| Lamp flux          | 2200 lm | LOR         | 53%     |
| Luminous efficacy  | 12 lm/W | Total flux  | 1155 lm |
| CCT                | 3000 K  | Total power | 100 W   |
| CRI                | 99      |             |         |
|                    |         |             |         |