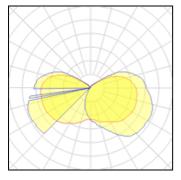

## Light output 1

#### 1 x High pressure mercury vapour lamp

IP 65

| Nominal lamp power | 80 W    | Socket      | E27     |
|--------------------|---------|-------------|---------|
| Lamp flux          | 3800 lm | LOR         | 71%     |
| Luminous efficacy  | 31 lm/W | ULOR        | 24%     |
| CCT                | 4200 K  | Total flux  | 2716 lm |
| CRI                | 50      | Total power | 88.19 W |
|                    |         |             |         |