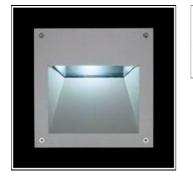

## Product data sheet

ALFIA 826100 FLOS

• Recessed luminaire for outdoor installation in the wall. • Configuration: die-cast aluminium structure. EN AB-47100 alloy (low copper content). • Double layer coating for high resistance to corrosion: The low copper Aluminium alloy is painted with a double coat using powders which are complaint with QUALICOAT standards: a first layer of epoxy powder (with excellent chemical and mechanical resistance) and a second finishing layer of polyester powder (resistant to UV rays and atmospheric agents). The entire painting process of the aluminium fitting starts from components which have been sand-blasted in advance to make the surface more porous and increase the adherence of the paint. Ares effects alkaline and acid washing to clean the surfaces completely, then rinses with demineralised water to remove any residue particles, subsequently a chemical conversion treatment is done to protect against rusting. • Tempered transparent glass glued to the frame and moulded silicone gaskets.

| Socket      | G24Q-2 |
|-------------|--------|
| LOR         | 10%    |
| Total flux  | 172 lm |
| Total power | 26 W   |
|             |        |

| Mounting mode          | Electric           |
|------------------------|--------------------|
| Wall recessed          | System power: 26 W |
| Shape and measurements | Appliance Class: I |
| Length: 9.84 in        | Protection         |
| Width: 9.84 in         | IP: 54             |
| Height: 3.62 in        | IK: 08             |