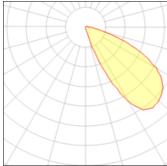

## Light output 1

## 1 x Compact fluorescent lamp

| Nominal lamp power | 26 W    |
|--------------------|---------|
| Lamp flux          | 1800 lm |
| Luminous efficacy  | 7 lm/W  |
| CCT                | 3000 K  |
| CRI                | 84      |
|                    |         |

| Socket      | G24Q-2 |
|-------------|--------|
| LOR         | 10%    |
| Total flux  | 172 lm |
| Total power | 26 W   |
|             |        |

| Mounting mode          | Electric           |
|------------------------|--------------------|
| Wall recessed          | System power: 26 W |
| Shape and measurements | Appliance Class: I |
| Length: 9.84 in        | Protection         |
| Width: 9.84 in         | IP: 54             |
| Height: 3.62 in        | IK: 08             |