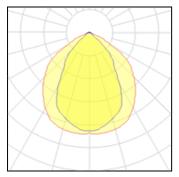

## Light output 1

## 1 x LED

IP 20

| 1 // 220           |         |             |         |
|--------------------|---------|-------------|---------|
| Nominal lamp power | 30.29 W | LOR         | 75%     |
| Lamp flux          | 1950 lm | Total flux  | 1461 lm |
| Luminous efficacy  | 48 lm/W | Total power | 30.29 W |
| CCT                | 2962 K  |             |         |
| CRI                | 99      |             |         |
|                    |         |             |         |