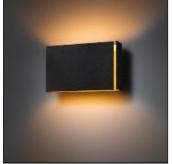

# Product data sheet

SPLIT LARGE 2XLED 2700K BLACK STRUC - GOLD INTERIOR 12604132

MODULAR

Inquisitive lighting Split is the result of improved folding techniques. It is a wall-mounted up- and downlighter which consists of a single folded plate with a fine slit from which the light radiates. Split's asymmetrical design makes it ideal for areas that would benefit from atmospheric lighting, such as living rooms, bedrooms or hallways. Available with a white or black structure and a white, black or gold interior which ensures a warm glow of light. Designed by Couvreur & Devos.

## Shape and measurements

Length: 10.24 in Width: 6.30 in Height: 2.36 in