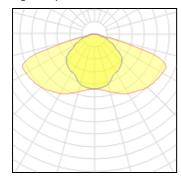

LOR
Total flux
Total power

91% 3380 lm 27 W

Mounting mode

Pendant

Shape and measurements

Height: 4.13 in Diameter: 18.11 in Weight: 11.9 kg Electric

System power: 27 W Appliance Class: I

Protection