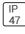

## Product data sheet

MPBL LED PATIENT BED LIGHT
MPBL-2-LD4-UNV-2STDUP-0DOWN-40

**COOPER LIGHTING** 







Ideal for patient rooms when wall mount illumination is preferred, Aesthetically pleasing fixture provides an upgrade to any space, Die-cast aluminum end caps, Dedicated LED divider for independent up/down switching, Extruded aluminum rail and housing for durability and aesthetics, Matte white powder coat paint. Anti-microbial paint available, Available in 2' and 4' lengths, Smooth frosted, linear ribbed top and bottom lenses for easy cleaning, Low voltage controller available

## Light output 1 (integrated)



| Lamp type          | LED     | CCT         | 3000 K |
|--------------------|---------|-------------|--------|
| Nominal lamp power | 34.6 W  | CRI         | 85     |
| Total flux         | 3377 lm | LOR         | 100%   |
| Luminous efficacy  | 98 lm/W | ULOR        | 100%   |
|