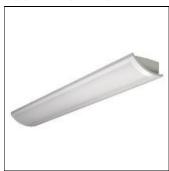

## Product data sheet

MPBL LED PATIENT BED LIGHT
MPBL-2-LD4-UNV-2STDUP-0DOWN-40

**COOPER LIGHTING** 

Ideal for patient rooms when wall mount illumination is preferred, Aesthetically pleasing fixture provides an upgrade to any space, Die-cast aluminum end caps, Dedicated LED divider for independent up/down switching, Extruded aluminum rail and housing for durability and aesthetics, Matte white powder coat paint. Anti-microbial paint available, Available in 2' and 4' lengths, Smooth frosted, linear ribbed top and bottom lenses for easy cleaning, Low voltage controller available

Mounting mode

Pole top mounted

Shape and measurements

Length: 24.00 in Width: 5.00 in Height: 3.50 in

Adjustability

Fixed

Electric

System power: 34.6 W