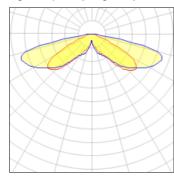

## Light output 1 (integrated)

| Lamp type          | LED      | CCT         | 4000 K |
|--------------------|----------|-------------|--------|
| Nominal lamp power | 129 W    | CRI         | 70     |
| Total flux         | 13851 lm | LOR         | 100%   |
| Luminous efficacy  | 107 lm/W | Total power | 129 W  |