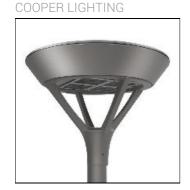

## Product data sheet

MSA MESA LED MSA-SA2D-740-U-RW

Die-cast aluminum housing and door, Lumens packages ranging from 3,000 - 29,000 lumens, Choice of 13 high-efficiency, patented AccuLED Optics™, Base casting slip fits over a standard 3" O.D. tenon, Wall, single and dual-mount configurations available, 10kV/10vkA surge protection standard, LED fixture features a five-year warranty

Mounting mode

Wall mounted

Shape and measurements

Height: 0.39 in Diameter: 6.00 in

Adjustability

Fixed

Electric

System power: 129 W