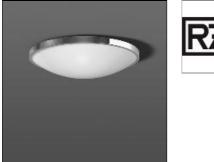

## Product data sheet

SANTOS KREIS 311880.0044 RZB

Series: SANTOS KREIS Attractive round surface-mounted luminaire with decorative ring. Base: white coated metal. Glass: domed, opal, frosted. Decorative ring, metal. Glass and decorative ring fastening: spring system. Suitable for ceiling mounting, wall (surface). Colour: chrome Diameter: 410 mm Height: 95 mm Lamp: LED Socket: without socket Colour temperature: 3000K Colour rendering index (CRI): 80 System power: 19 W Rated luminous flux: 1550 Im Luminous efficiency: 82 Im/W Control gear: Regulated power supply Protection class: I Type of protection: IP 20