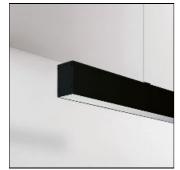

## NOTUS 5 LINEAR LED 1164MM

830

BRIGHT SPECIAL LIGHTING

Housing :Extruded aluminium Diffuser :Matt opal cover of extruded PMMA Control Gear :Built-in electronic power supply Watt :Max 131.2W Transmittance :70% IP :40 IK :04 • Optional accessories • LED replacement with tools Colors : -10 White -20 Black -90 Anoxal matt Wood 1 Wood 2

Material impression: Aluminum Color of housing: Black, White, Anthracite / graphite