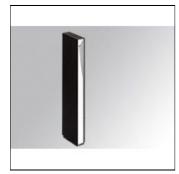

## Product data sheet

BOLLARD MODEL SETI SPOT IND 1200 WW ANT., LAMP BRAND. MADE OF EXTERIOR ANTHRACITE AND INTERIOR TEXTU.. SE1120D10SP830NBW

LAMP

Bollard model SETI SPOT DB 1200 WW BK., LAMP brand. Made of exterior textured black and interior textured white painted extruded aluminium. Model for LED HIGH-POWER, with warm white colour temperature and control gear included. IP65, IK08 protection rating. Insulation class II.

Mounting mode

Standing / Bollard

Shape and measurements

Length: 1.57 in Width: 4.72 in Height: 8.86 in

Adjustability

Fixed

Electric

System power: 9.2 W Appliance Class: II