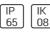

## Product data sheet

BOLLARD MODEL SETI SPOT IND 1200 WW ANT., LAMP BRAND. MADE OF EXTERIOR ANTHRACITE AND INTERIOR TEXTU.. SE1120D10SP830NBW

LAMP









Bollard model SETI SPOT DB 1200 WW BK., LAMP brand. Made of exterior textured black and interior textured white painted extruded aluminium. Model for LED HIGH-POWER, with warm white colour temperature and control gear included. IP65, IK08 protection rating. Insulation class II.

## Light output 1 (integrated)



| Lamp type          | LED     | CCT         | 3000 K |
|--------------------|---------|-------------|--------|
| Nominal lamp power | 9.2 W   | CRI         | 80     |
| Total flux         | 214 lm  | LOR         | 100%   |
| Luminous efficacy  | 23 lm/W | ULOR        | 19%    |
|                    |         | Total power | 9.2 W  |

Mounting mode

Standing / Bollard

Shape and measurements

Length: 1.57 in Width: 4.72 in Height: 8.86 in

Adjustability

Fixed

Electric

System