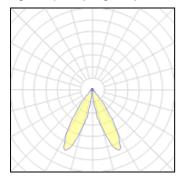

## Light output 1 (integrated)

| Lamp type          | LED     | CCT         | 3000 K |
|--------------------|---------|-------------|--------|
| Nominal lamp power | 9.2 W   | CRI         | 80     |
| Total flux         | 214 lm  | LOR         | 100%   |
| Luminous efficacy  | 23 lm/W | ULOR        | 19%    |
|                    |         | Total power | 9.2 W  |