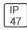

## Product data sheet

LDRT8B LED 8" ROUND RECESSED RETROFIT DOWNLIGHT LD8B10D010 ER8B10940 8LBDW0LI

**COOPER LIGHTING** 







Retrofit, remodel, install from below, downlight or wall wash, Excellent light control and low aperture brightness, Available for shallow or standard plenums; ENERGY STAR® qualified, Spun aluminum reflectors in a variety of finishes, 6 color temperatures: 2400K, 2700K, 3000K, 3500K, 4000K and 5000K CCT, CRI: 80, 90 or 97; D2W™ option from 3000K to 1850K, W2N Tunable White 2700K-6500K or 2000K-5000K, Lumens: 1,000-20,000; 0-10V dimming down to 1%, WaveLinx and DLVP connected lighting systems compatibility, 5-year warranty

## Light output 1 (integrated)



| Lamp type          | LED      | CCT         | 4000 K |
|--------------------|----------|-------------|--------|
| Nominal lamp power | 10.2 W   | CRI         | 90     |
| Total flux         | 1067 lm  | LOR         | 100%   |
| Lumino