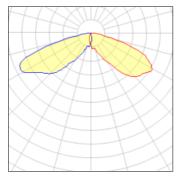

## Light output 1 (integrated)

| Lamp type          | LED     | CCT         | 3000 K |
|--------------------|---------|-------------|--------|
| Nominal lamp power | 113 W   | CRI         | 70     |
| Total flux         | 8195 lm | LOR         | 100%   |
| Luminous efficacy  | 73 lm/W | Total power | 113 W  |