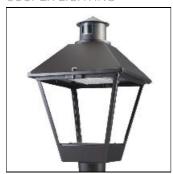

## Product data sheet

LXF/LXT LEXINGTON HID/LED LXF.LXT-PA1-20-750-U-T4W-TL

COOPER LIGHTING

Aluminum housing, top, and base, Greater than 98% life at 60,000 hours ( $40^{\circ}$ C) (LED), Up to 140 lumens per watt, Lumen packages ranging from 2,000 – 11,000 lumens, Self-aligning pole-top fitter fits 2-3/8" and 3" O.D. tenons, Optional NEMA photocontrol receptacle, Five-year warranty (LED)

Mounting mode

Pole top mounted

Shape and measurements

Height: 10.00 in Diameter: 14.00 in

Adjustability

Fixed

Electric

System power: 21 W