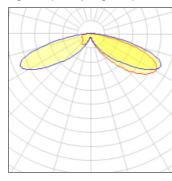

## Light output 1 (integrated)

| Lamp type          | LED      | CCT         | 5000 K |
|--------------------|----------|-------------|--------|
| Nominal lamp power | 21 W     | CRI         | 70     |
| Total flux         | 2595 lm  | LOR         | 100%   |
| Luminous efficacy  | 124 lm/W | ULOR        | 4%     |
|                    |          | Total nower | 21 W   |