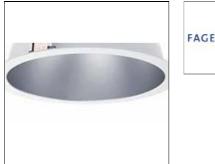

## Product data sheet

PLEIAD G4 125 MATT MEDIUM REC 940 HL CLO 73261-520

FAGERHULT

Installation Recessed mounting in unventilated or ventilated suspended ceilings. Separate driver and installation clip for easy and tool-free installation supplied as standard. An assembly plate must be used when mounting on soft tile ceilings, see accessories. For detailed information, see the installation instructions. Connection Connection in separate driver box. Snap-in terminal block 3x1.5 mmm<sup>2</sup> (x2), onward connection possible. 5x1.5 mm<sup>2</sup> (x2) when dimming. Can also be supplied with chassis mounted snap-in connector in the ballast where a Tsplitter or mains cable and plug are possible. The luminaire body and driver are interconnected with a snap-in connector. Design Luminaire body in cast aluminium. Visible reflector ring in white aluminium (RAL 9003). Reflector Reflector of matt metallised aluminium, white (RAL 9003) or black (RAL 9005) finish. Reflector ring in white aluminium (RAL 9003). Lens of clear acrylic. Miscellaneous The luminaire is supplied with dust protection over the light opening. IP 64 under a suspended ceiling, IP 20 above a suspended ceiling.