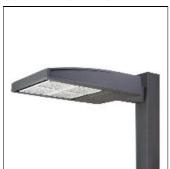

## Product data sheet

GAN GALLEON AREA/ROADWAY LUMINAIRE GAN-SA4A-722-U-AFL

**COOPER LIGHTING** 

Choice of 16 high-efficiency, patented AccuLED Optics™, Lumen packages range from 4,200 − 80,800 (34W − 640W), Available in 2200K, 2700K, 3000K, 3500K, 4000K, 5000K or 5700K CCT, -40°C to 40°C operating range, optional 50°C high ambient, 120-277V 50/60Hz, 347V 60Hz or 480V 60Hz operation, IP66 rated housing and light square, 3G vibration rated, Pole, mast-arm or wall-mounted configurations, Five-year warranty

Mounting mode

Pole top mounted

Shape and measurements

Length: 30.00 in Width: 12.00 in Height: 0.39 in

Adjustability

Fixed

Electric

System power: 129 W