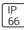

## Product data sheet

140W LED FLOODLIGHT (MB51) TYPE 2 (3000K) S2266 LEDXION K10119

NIKKON







NIKKON LEDXION K10119 140W LED Floodlight (MB51) Type 2 (3000K)

## Light output 1



| I X LED            |     |
|--------------------|-----|
| Nominal lamp power | 1   |
| Lamp flux          | 184 |
| Luminous efficacy  | 120 |
| CCT                | 2   |
| CRI                |     |

| 140 W  | LOR         | 96%      |
|--------|-------------|----------|
| 480 lm | Total flux  | 17748 lm |
| 0 lm/W | Total power | 148.31 W |
| 2962 K |             |          |
| 99     |             |          |

Mounting mode

Pole top mounted

Shape and measurements

Length: 3.94 in Width: 3.94 in Height: 3.94 in

Adjustability

Tiltable

Electric

System power: 148.31 W

Protection

IP: 66