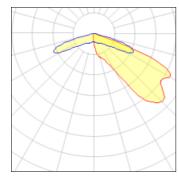

## Light output 1 (integrated)

| Lamp type          | LED     | CCT         | 3000 K |
|--------------------|---------|-------------|--------|
| Nominal lamp power | 24.7 W  | CRI         | 75     |
| Total flux         | 1624 lm | LOR         | 100%   |
| Luminous efficacy  | 66 lm/W | Total power | 24.7 W |