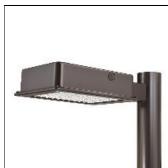

## Product data sheet

RV RIDGEVIEW LED LDRV-SL2-E01-E-7030-HSS

**COOPER LIGHTING** 

One-piece, die-cast aluminum housing can be pole or wall-mounted, Optical design creates consistent distribution and scalability, Choice of 12 high-efficiency, patented AccuLED Optics™, Standard in 4000K (+/- 275K) CCT and nominal 70 CRI, Suitable for operation in -40°C to 40°C ambient environments, 120-277V 50/60Hz, 347V 60Hz or 480V 60Hz operation, Proprietary circuit module withstands 10kV of transient line surge, Optional battery pack and bi-level switching, Five-year warranty

Mounting mode

Pole top mounted

Shape and measurements

Length: 2.04 in Width: 12.00 in Height: 1.20 in

Adjustability

Fixed

Electric

System power: 24.7 W