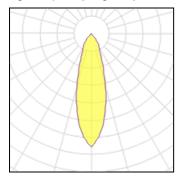

### Light output 1 (integrated)

| Lamp type          | LED      | CCT         | 3000 K |
|--------------------|----------|-------------|--------|
| Nominal lamp power | 9.9 W    | CRI         | 80     |
| Total flux         | 1163 lm  | LOR         | 100%   |
| Luminous efficacy  | 117 lm/W | Total power | 9.9 W  |