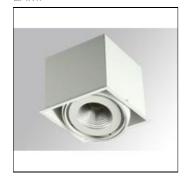

# Product data sheet

PUZZLE G2 IND 1500 WW FL WH. PU2RE115FL830NW

LAMP

Adjustable individual recessed downlight model PUZZLE G2 IND 1500 WW FL BK., LAMP brand. Made in black enamelled sheet and multidirectional ring in white lacquered-cast aluminium. Multidirectional gimbal system. Passive dissipation for a proper thermal management. Model for COB LED, with warm white colour temperature and control gear included. With Flood aluminium reflector. Insulation class II.

#### Shape and measurements

Length: 5.51 in Width: 5.51 in Height: 5.00 in Weight: 3.25 kg