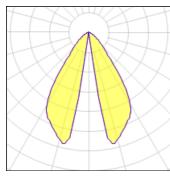

## Light output 1 (integrated)

| Lamp type          | LED     | CCT         | 4032 K |
|--------------------|---------|-------------|--------|
| Nominal lamp power | 14.7 W  | CRI         | 80     |
| Total flux         | 838 lm  | LOR         | 100%   |
| Luminous efficacy  | 57 lm/W | Total power | 14.7 W |

# Glare protection

Glare protection: UGR < 19