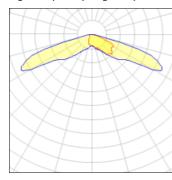

## Light output 1 (integrated)

| Lamp type          | LED     | CCT         | 3000 K |
|--------------------|---------|-------------|--------|
| Nominal lamp power | 75.2 W  | CRI         | 75     |
| Total flux         | 7414 lm | LOR         | 100%   |
| Luminous efficacy  | 99 lm/W | Total power | 75.2 W |