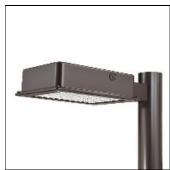

## Product data sheet

RV RIDGEVIEW LED LDRV-SL2-E03-E-8030

**COOPER LIGHTING** 

One-piece, die-cast aluminum housing can be pole or wall-mounted, Optical design creates consistent distribution and scalability, Choice of 12 high-efficiency, patented AccuLED Optics™, Standard in 4000K (+/- 275K) CCT and nominal 70 CRI, Suitable for operation in -40°C to 40°C ambient environments, 120-277V 50/60Hz, 347V 60Hz or 480V 60Hz operation, Proprietary circuit module withstands 10kV of transient line surge, Optional battery pack and bi-level switching, Five-year warranty

Mounting mode

Pole top mounted

Shape and measurements

Length: 2.04 in Width: 12.00 in Height: 0.39 in

Adjustability

Fixed

Electric

System power: 75.2 W