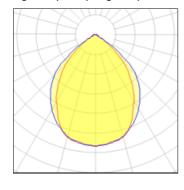

### Light output 2 (integrated)

| Lamp type          | LED     | CCT         | 3000 K |
|--------------------|---------|-------------|--------|
| Nominal lamp power | 34 W    | CRI         | 80     |
| Total flux         | 1899 lm | LOR         | 100%   |
| Luminous efficacy  | 56 lm/W | Total power | 34 W   |