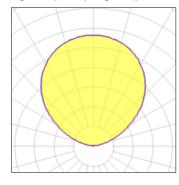

### Light output 1 (integrated)

| Lamp type          | LED      | CCT         | 3000 K |
|--------------------|----------|-------------|--------|
| Nominal lamp power | 23 W     | CRI         | 80     |
| Total flux         | 2956 lm  | LOR         | 100%   |
| Luminous efficacy  | 129 lm/W | ULOR        | 100%   |
|                    |          | Total power | 23 W   |